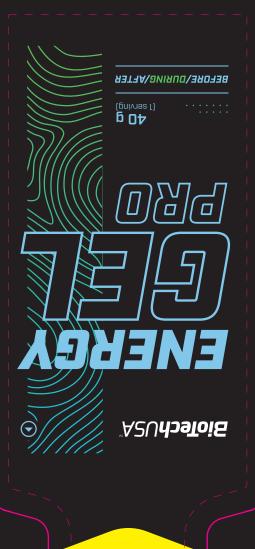

FLAVOURED **LEMON** 

ENERGY GEL PRO – LEMON FLAVOURED FOOD SUPPLEMENT GEL WITH CARBOHYDRATES, MCT OIL, L-ARGININE, L-CARRITINE AND TAURINE. VItamin B6 and magnesium contribute to normal energy-yielding metabolism and reduction of tiredness and fatigue. RECOMMENDED USE: Consume 1 serving (40 g) during training, immediately after opening. Consume 1 serving daily, Do not exceed the recommended dosage! INGREDIENTS: water, glucose 11.7%, fructose 11.7%, maltodextrin 10%, MCT (medium chain triglycerides) oil (from coconut) 2%, Laurine 1.3%, emulsifier (propylene glycol), magnesium salts of citric acid, thickener (cellulose gum), L-Arginine 0.7%, L-carnitine 0.7%, magnesium gluconate, flavouring, salt, acid (citric acid), preservatives (potassium chloride, sorbic acid), pyridoxine hydrochloride. WARNINGS: Keep out of reach of children! Food supplements do not replace a balanced nutrition and healthy lifestyle! Not recommended for people with medical condition and/or taking medications. Not recommended for pregnant and nursing women nor who suffer from blood pressure issues. BEST BEFORE (day/month/year): See in the white field (LOT/EXP). Store product in a cool, dry place. Do not freeze.

| <b>Supplement facts i</b> Daily amount: 40 g i Servings per container. I |         |      |
|--------------------------------------------------------------------------|---------|------|
|                                                                          | 40 g    | NRV* |
| Glucose                                                                  | 4.7 g   | **   |
| Fructose                                                                 | 4.7 g   | **   |
| Maltodextrin                                                             | 4 g     | **   |
| L-Arginine                                                               | 267 mg  | **   |
| L-Carnitine                                                              | 267 mg  | **   |
| Taurine                                                                  | 533 mg  | **   |
| MCT oil (from coconut)                                                   | 800 mg  | **   |
| Magnesium                                                                | 60.0 mg | 16%  |
| Vitamin R6                                                               | 1 0 mg  | 136% |

\*Nutrient reference value for adults.\*\*No NRV has be

**BioTechUSA**Distributed by BioTech USA Kft. 1033 Budapest, Huszti út 60.,

Net weight: 40 g