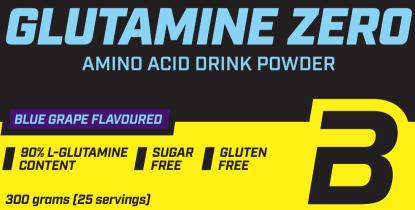

GLUTAMINE ZERO - BLUE GRAPE FLAVOURED DRINK POWDER WITH L-GLUTAMINE AND SWEETENERS

## FORTIFIED FOOD

**RECOMMENDED USE:** Mix 1 serving (12 g = 2 heaped scoops = 2 heaped teaspoons) product with 200 ml water in a shaker bottle. Take 1 serving per day.

INGREDIENTS: L-Glutamine 90%, acid (citric acid), flavourings, salt, sweetener (sucralose), colours (Allura Red AC<sup>1</sup>, indigotine). <sup>1</sup>Allura Red AC: may have an adverse effect on activity and attention in children.